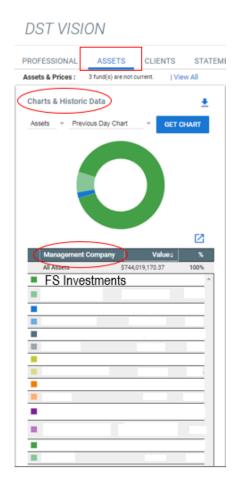

## **Step 3** Within the **Assets** tab, select **FS Investments** under the **Asset Totals** pie chart.

- Step 4 On the left side of the Mgmt. Co Asset Summary page, select Search by Rep/Advisor Number.
- **Step 5** On the Rep/Advisor Number search,