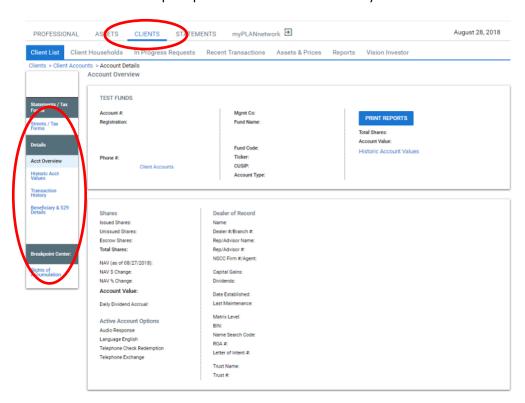

Refer to the next step to pull the transaction history on an individual account.

Step 8
Under the Clients tab, you may search for individual accounts using any of the following search criteria: Account Number, Investor Name or Investor SSN/TIN. Select View Account Details on the desired account, and you can view the transaction history by clicking Transaction History from the menu on the left-hand side of the screen.