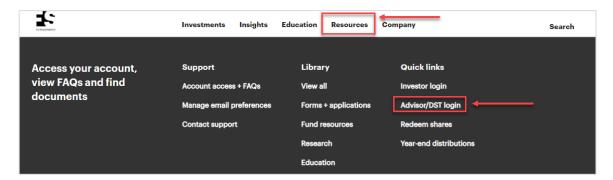

## Advisor guide for pulling transaction history

Step 1 Access DST Vision by going to <a href="https://www.fsinvestments.com">www.fsinvestments.com</a>, clicking on Resources and selecting Advisor/DST Vision login.