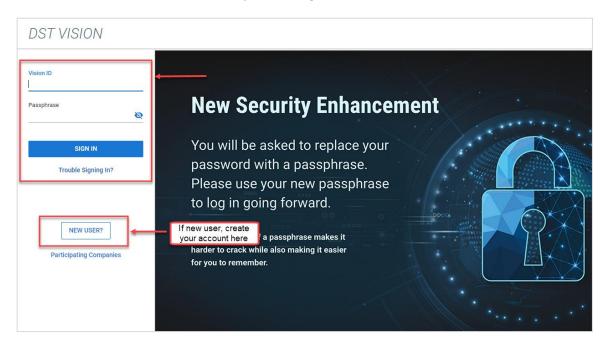

Step 2 Log in to DST Vision with your **username** (Vision ID) and **password** (passphrase). (If you do not have a DST Vision ID, enroll by selecting the **New User** link).