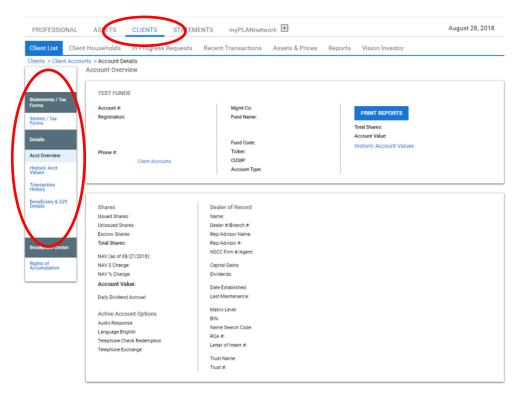

Refer to the next step to pull the transaction history on an individual account.

Step 8
Under the Clients tab, you may search for individual accounts using any of the following search criteria: Account Number, Investor Name or Investor SSN/TIN. Select View Account Details on the desired account, and you can view the transaction history by clicking Transaction History from the menu on the left-hand side of the screen.